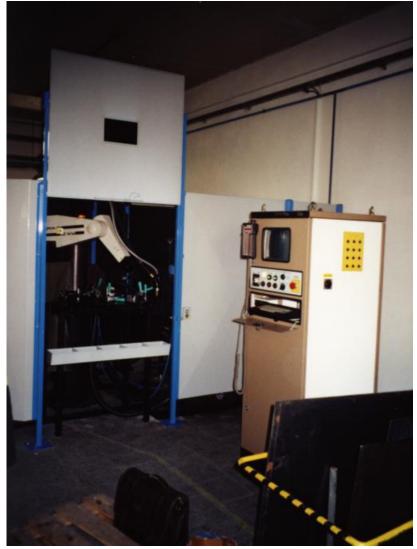

# Robotized workplace with stable welding tables RSP-PS2/PS3

#### **Technical description:**

On three fixed tables are welding several types of products. Robotized workplace is equipped with blocking of collision between robot and operator. This blocking is realized with buttons of readiness for operator and with sensors of protective barriers of tables. Entry to the area of the robot is also blocked. Operator replaces weldments in time when robot is welding.

#### **Basic equipment:**

- Robot NOKIA RM01 with control system
- Welding tables with accessories
- Extendables barries of the table with blocking
- Protective barriers and shielding workplace with access doors
- welder supply MAG, TIG
- Stand of wire feeder with burner and a power cable
- Local smoke extraction