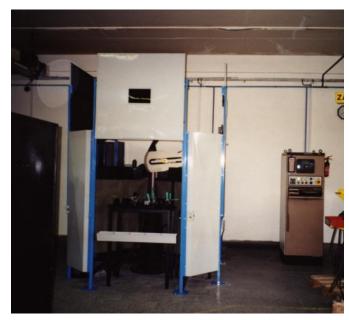

#### **Technical description:**

On three fixed tables are welding several types of products. Robotized workplace is equipped with blocking of collision between robot and operator. This blocking is realized with buttons of readiness for operator and with sensors of protective barriers of tables. Entry to the area of the robot is also blocked. Operator replaces weldments in time when robot is welding.

#### **Basic technical specification:**

Dimensions of workplace: 3000 x 4000 x 2200 mm

Load capacity of tables: 3 x 80 kg