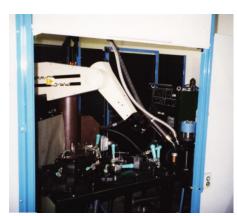

#### **Technical description:**

On three fixed tables are welding several types of products. Robotized workplace is equipped with blocking of collision between robot and operator. This blocking is realized with buttons of readiness for operator and with sensors of protective barriers of tables. Entry to the area of the robot is also blocked. Operator replaces weldments in time when robot is welding.

#### **Basic equipment:**

- Robot NOKIA RM01 with control system
- Welding tables with accessories
- Extendables barries of the table with blocking
- Protective barriers and shielding workplace with access doors
- welder supply MAG, TIG
- Stand of wire feeder with burner and a power cable
- Local smoke extraction