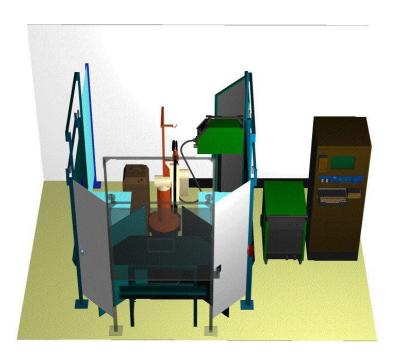

# Robotized workplace with stable welding tables RSP-PS2/PS3

#### **Technical description:**

On three fixed tables are welding several types of products. Robotized workplace is equipped with blocking of collision between robot and operator. This blocking is realized with buttons of readiness for operator and with sensors of protective barriers of tables. Entry to the area of the robot is also blocked. Operator replaces weldments in time when robot is welding.

#### **Basic technical specification:**

Dimensions of workplace: 3000 x 4000 x 2200 mm

Load capacity of tables: 3 x 80 kg

#### **Basic equipment:**

- Robot NOKIA RM01 with control system
- Welding tables with accessories
- Extendables barries of the table with blocking
- Protective barriers and shielding workplace with access doors
- welder supply MAG, TIG
- Stand of wire feeder with burner and a power cable
- Local smoke extraction